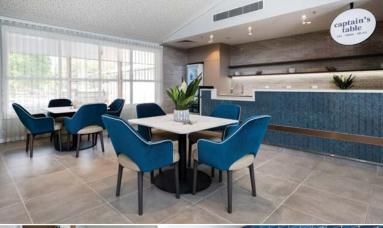

## Unique community design

- Kitchen, lounge room, dining areas, and shared spaces including a library, and quiet sitting areas.
- Garden and streetscape, with raised garden beds, chook run, exercise equipment, play spaces for visitors, and more.
- Resident spa room for hairdressing and beauty services.
- Workshop, BBQ, and activities spaces for resident and community engagement to thrive.
- Spacious and personal King Single ensuite rooms.

#### **Features**

- Single suites with ensuites
- Activity rooms and spaces
- In-house Café
- Private gardens and streetscape
- Hair and beauty salon
- Dining rooms and kitchens
- Workshop, BBQ, chook run
- Exercise equipment and play spaces for visitors