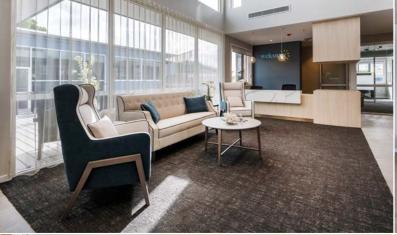

An internal streetscape creates a central and safe space where visitors and residents can enjoy the shared community space. Privacy is provided with internal living spaces that provide residents with an environment that fosters comfort, familiarity, engagement, and overall well-being. Centred around an existing mature fig tree, the home respects its long history in the community while providing space for new growth.

## Unique community design

- Kitchen, lounge room, dining areas, and shared spaces including a library, and quiet sitting areas.
- Garden and streetscape, with raised garden beds, chook run, exercise equipment, play spaces for visitors, and more.
- Resident spa room for hairdressing and beauty services.
- Workshop, BBQ, and activities spaces for resident and community engagement to thrive.
- Spacious and personal King Single ensuite rooms.